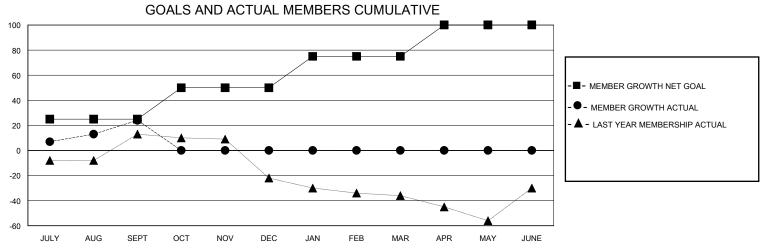

## District 412 B

Results as of: 9/30/2024

| GMT:                  |               | LOC       | CATION MALAVVI |                       |                          |                         | GMT CA                                             |  |
|-----------------------|---------------|-----------|----------------|-----------------------|--------------------------|-------------------------|----------------------------------------------------|--|
| Clubs                 |               |           |                | Members               |                          |                         |                                                    |  |
| RESULTS FOR 2024-2025 |               |           |                | RESULTS FOR 2024-2025 |                          |                         |                                                    |  |
| QUARTER               | NEW CLUB GOAL | NEW CLUBS | DROPPED CLUBS  | QUARTER ME            | EMBER GROWTH NET<br>GOAL | MEMBER GROWTH<br>ACTUAL | DROPPED<br>MEMBERS ACTUAL<br>(including transfers) |  |
| JULY/AUG/SEPT         | 2             | 0         | 1              | JULY/AUG/SEPT         | 25                       | 32                      | 4                                                  |  |
| OCT/NOV/DEC           | 0             | 0         | 0              | OCT/NOV/DEC           | 25                       | 0                       | 0                                                  |  |

JAN/FEB/MAR

APR/MAY/JUNE

25

25